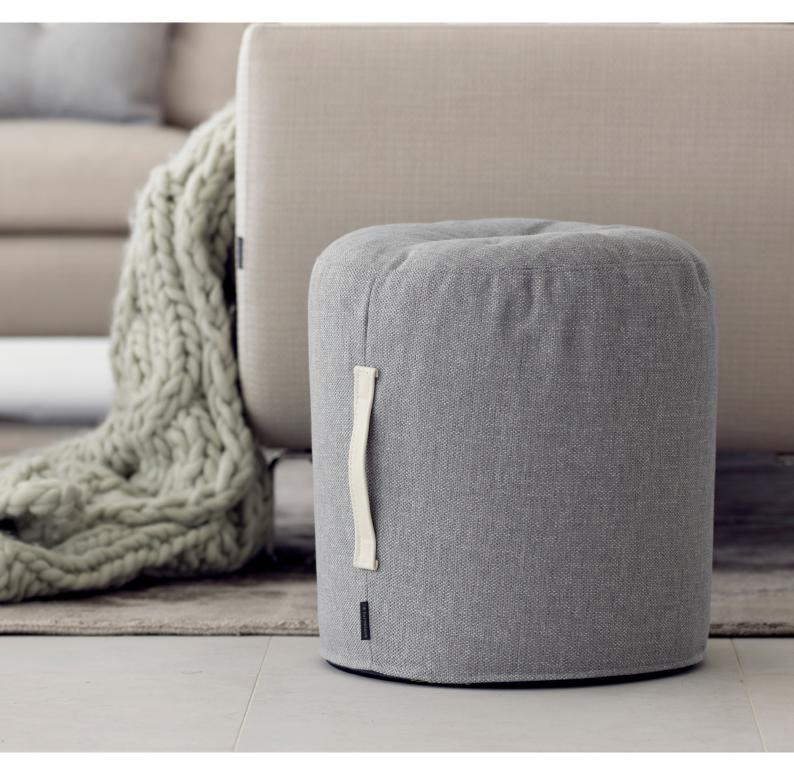

# Bonbon

| Drawings                  | Configuration                                                                        |
|---------------------------|--------------------------------------------------------------------------------------|
| $\bigcirc$                | Footstool with grip & button<br>W • D • H * 43x43x45 cm<br>0.09 m³ Weight: 2.5 kg    |
| $\bigcirc$                | Footstool without grip & button<br>W • D • H * 43x43x45 cm<br>0.09 m³ Weight: 2.5 kg |
| *Note that the dimensions | s may differ +/-3% depending on upholstery and combination.                          |