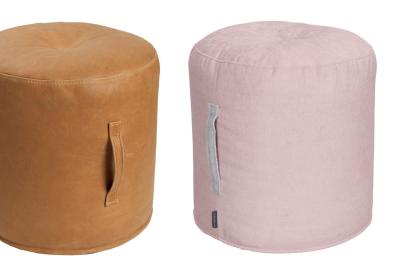

# Bonbon

| Drawings                  | Configuration                                                                        |
|---------------------------|--------------------------------------------------------------------------------------|
| $\bigcirc$                | Footstool with grip & button<br>W • D • H * 43x43x45 cm<br>0.09 m³ Weight: 2.5 kg    |
| $\bigcirc$                | Footstool without grip & button<br>W • D • H * 43x43x45 cm<br>0.09 m³ Weight: 2.5 kg |
| *Note that the dimensions | s may differ +/-3% depending on upholstery and combination.                          |